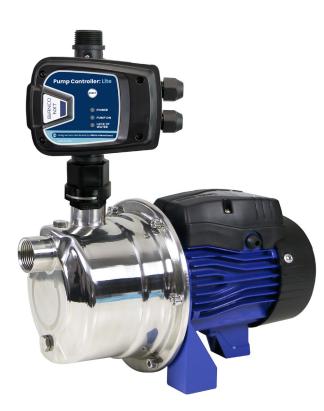

# PRODUCT DETAILS

The BiANCO NXT INOX90 is a stainless steel jet pump with an internal venturi which enables water to be drawn from below ground level.

Equally comfortable pumping from a tank, boosting low pressure water supply or working in conjunction with a rainwater changeover device.

Supplied with a pre-wired NXT LITE pressure controller, connect the inlet and outlet pipes, fill the pump with water and you're ready to go.