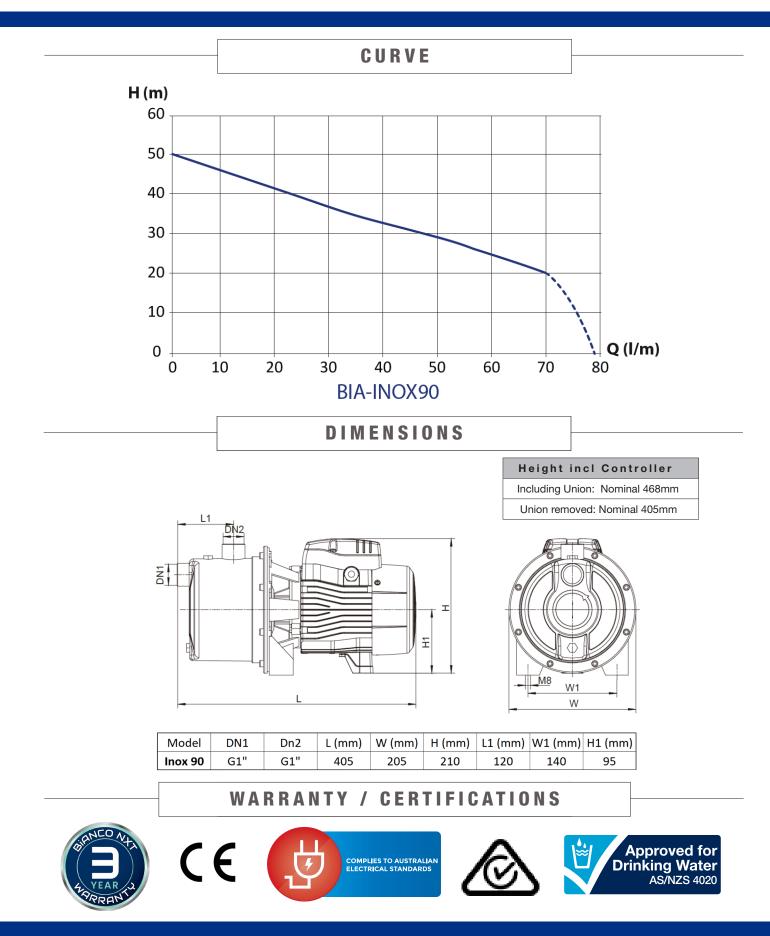

#### TECHNICAL DATA

| OUTPUT POWER (KW)  | 0.75kW P2                      |
|--------------------|--------------------------------|
| MAX. HEAD [M]      | 50M                            |
| MAX. FLOW L/MIN    | 79 l/min                       |
| MAX PRESSURE       | Pump: 8 bar, Controller 10 bar |
| LIQUID TEMPERATURE | 2 - 40 deg C                   |
| MOTOR              | Asynchronous TEFC              |
| MOTOR INSULATION   | F Class insulation             |
| MOTOR PROTECTION   | In-built thermal overload      |
| PROTECTION CLASS   | IPX5                           |
| PRESSURE TANK      | 3, 8 or 18 litre recommended   |